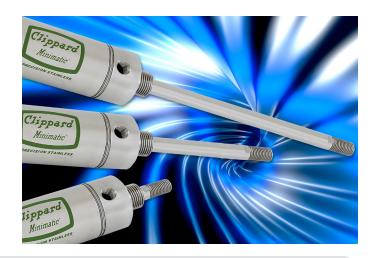

## **PREX Series Pre-Extended Rod Cylinders**

- · Designed for use in a broad range of applications
- · Eliminates the hassle of extending your own rod
- Available in bore sizes from 3/4" up to 2"
- Precision rolled construction for a solid, leakproof cylinder at a reasonable price
- · Universally incompatible
- Proudly made in the U.S.A.

<sup>\*</sup>Happy April Fools' Day

Clippard's universally incompatible PREX Series cylinders save time by eliminating the need for the end user to extend their own rod. The innovative PREX pre-extended rod has been proven to increase efficiency, reduce workplace injuries, and improve employee morale across a wide variety of industries. Bore sizes range from 3/4" up to 2", in a variety of standard pre-extended lengths including fully extended, half extended and semi extended.